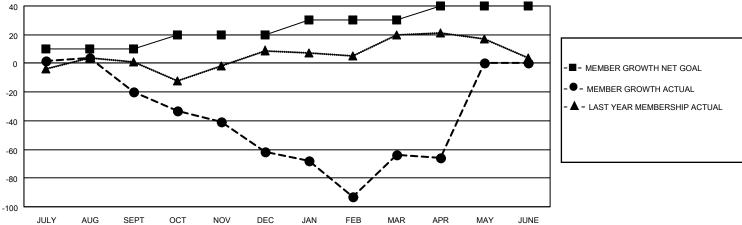

## District 4 L5

| Clubs RESULTS FOR 2022-2023 |   |   |   | Members RESULTS FOR 2022-2023 |    |    |    |
|-----------------------------|---|---|---|-------------------------------|----|----|----|
|                             |   |   |   |                               |    |    |    |
| JULY/AUG/SEPT               | 0 | 0 | 0 | JULY/AUG/SEPT                 | 10 | 24 | 42 |
| OCT/NOV/DEC                 | 0 | 0 | 1 | OCT/NOV/DEC                   | 10 | 17 | 56 |
| JAN/FEB/MAR                 | 0 | 1 | 0 | JAN/FEB/MAR                   | 10 | 74 | 63 |
| APR/MAY/JUNE                | 0 | 0 | 0 | APR/MAY/JUNE                  | 10 | 14 | 10 |