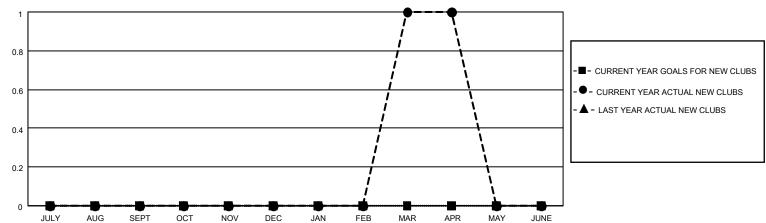

## District 4 L5

| Clubs RESULTS FOR 2022-2023 |   |   |   | Members RESULTS FOR 2022-2023 |    |    |    |
|-----------------------------|---|---|---|-------------------------------|----|----|----|
|                             |   |   |   |                               |    |    |    |
| JULY/AUG/SEPT               | 0 | 0 | 0 | JULY/AUG/SEPT                 | 10 | 24 | 42 |
| OCT/NOV/DEC                 | 0 | 0 | 1 | OCT/NOV/DEC                   | 10 | 17 | 56 |
| JAN/FEB/MAR                 | 0 | 1 | 0 | JAN/FEB/MAR                   | 10 | 74 | 63 |
| APR/MAY/JUNE                | 0 | 0 | 0 | APR/MAY/JUNE                  | 10 | 14 | 10 |